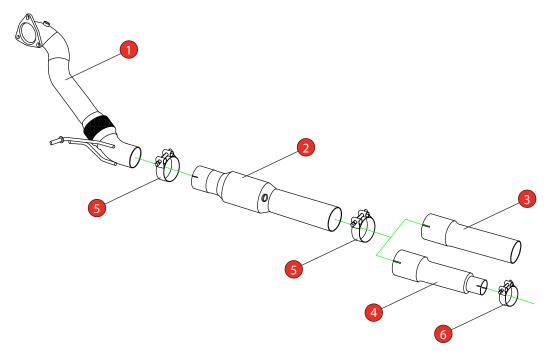

Estimated Fitting Time: 8 Hours

| NO.     | PART NO.   | DESCRIPTION                                  | QTY |  |  |
|---------|------------|----------------------------------------------|-----|--|--|
| 1       | 691AU      | Turbo Downpipe                               | 1   |  |  |
| 2       | 688AU      | Front Pipe With A High Flow Sports Cat       | 1   |  |  |
| Fit Kit |            |                                              |     |  |  |
| 3       | AD93       | Adaptor (to fit to Scorpion cat-back system) | 1   |  |  |
| 4       | AD97       | Adaptor (to fit to OE cat-back system)       | 1   |  |  |
| 5       | Z016.10062 | 79.2mm H/D Clamp                             | 2   |  |  |
| 6       | Z016.10064 | 63-68mm Clamp                                | 1   |  |  |